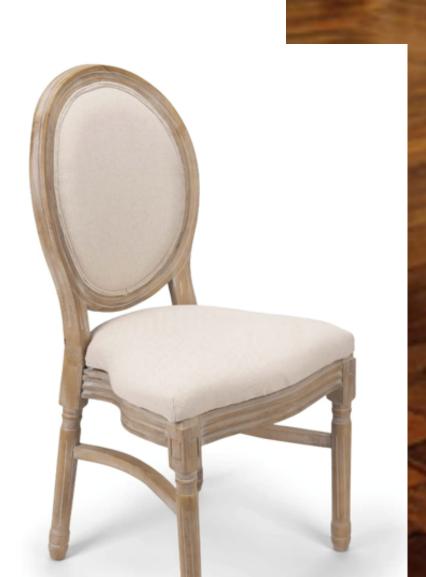

#### **Tables & Chairs**

Induction Buffet Tables
30" Round High Boy
36" Round Caberet
48" Round
60" Round
King Louis Chairs
Floor Length Ivory Linens