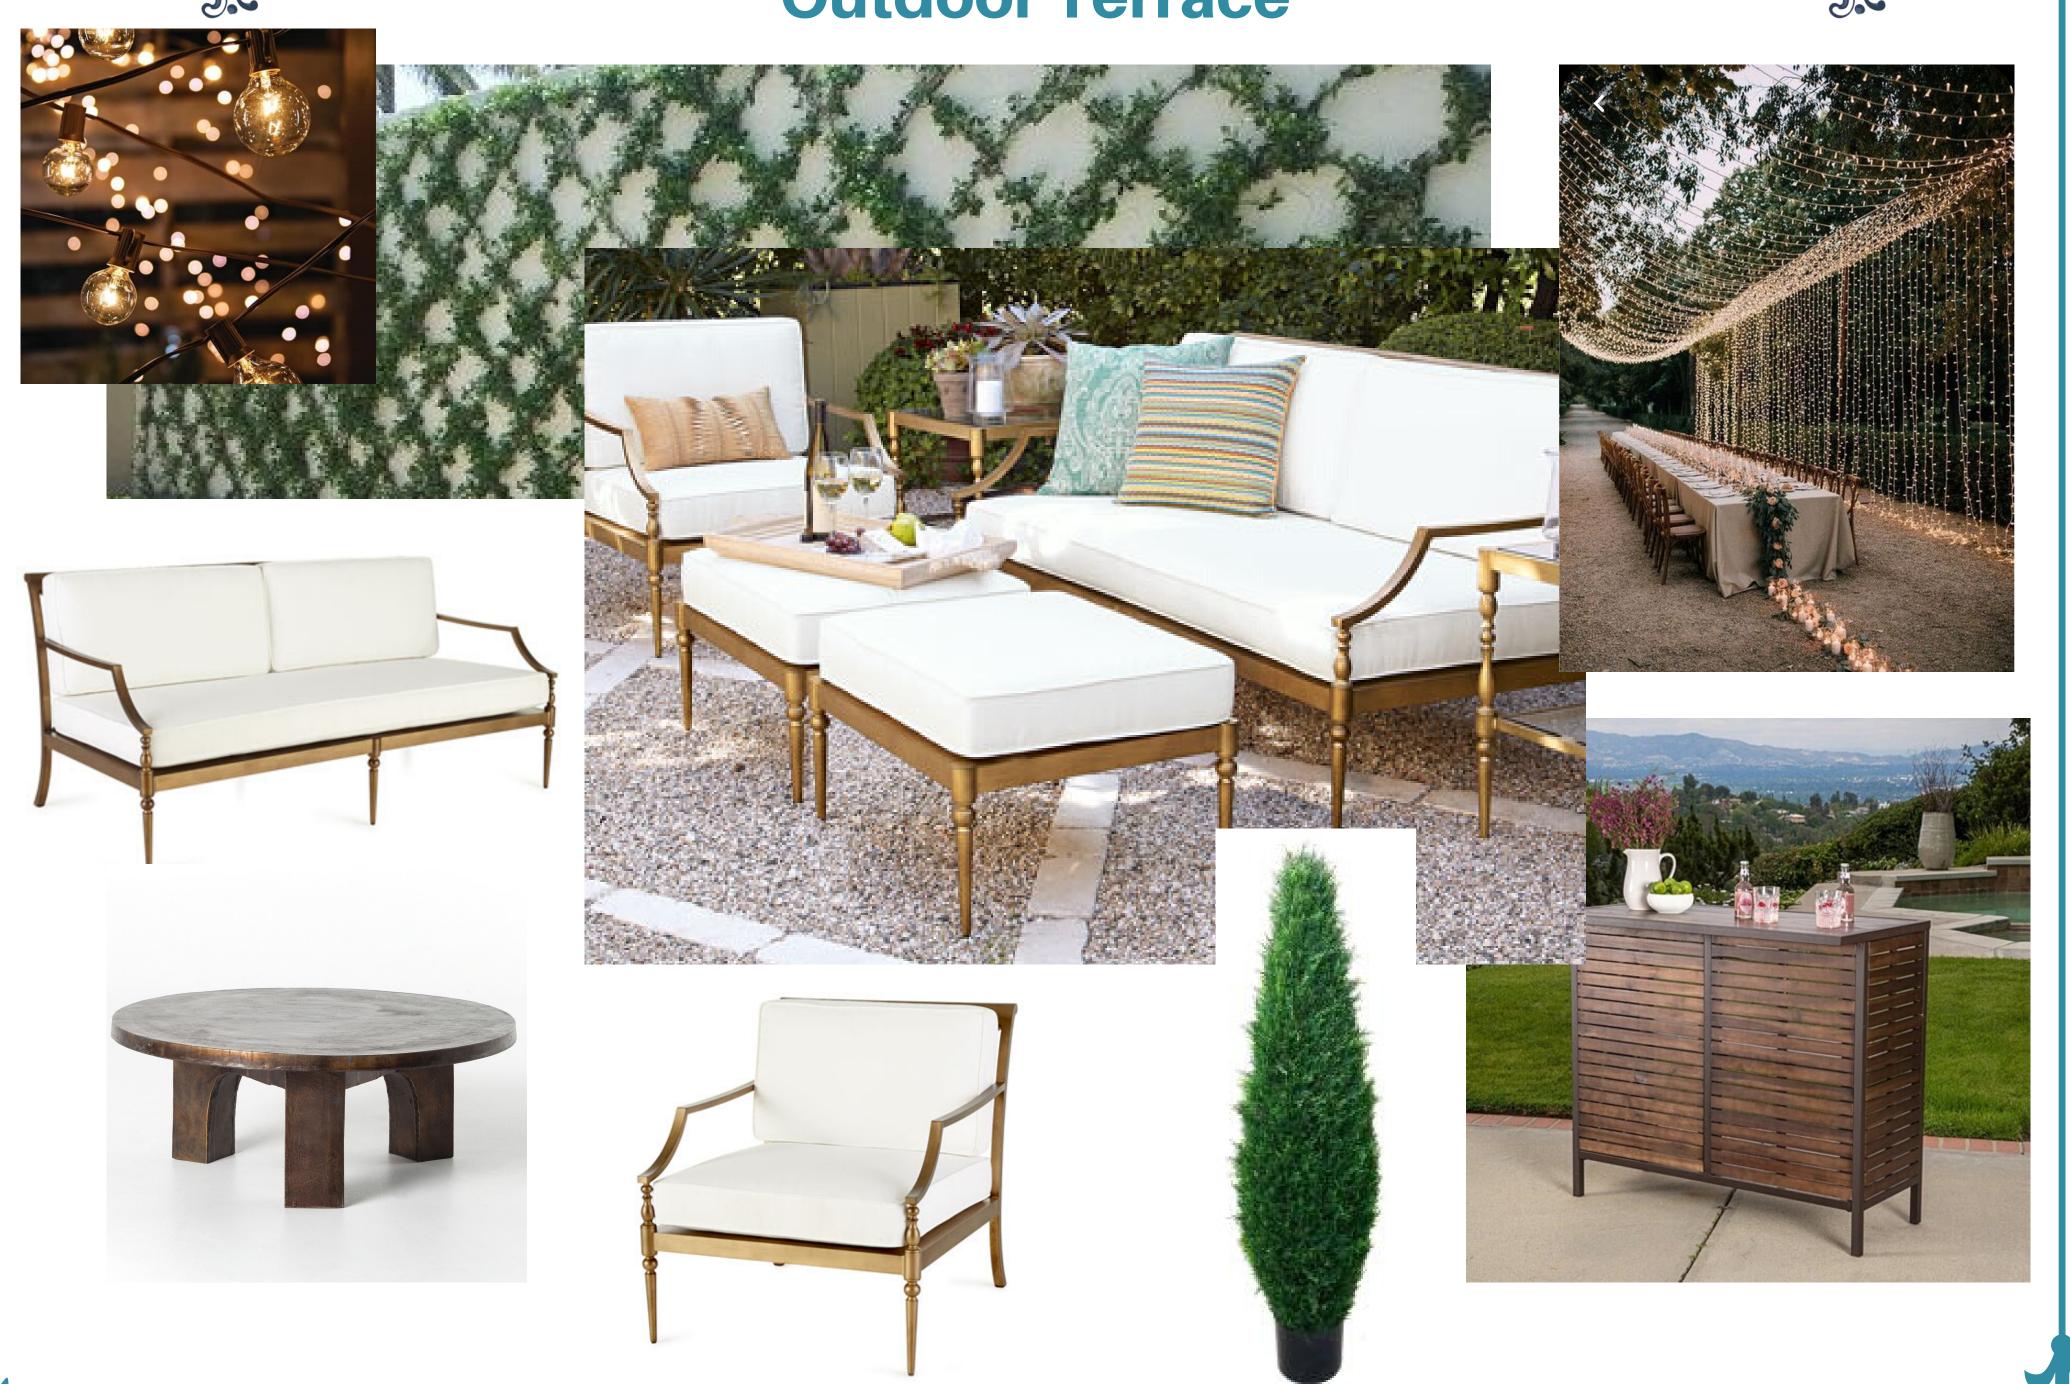

5,000 food & beverage minimum

## Royal & Chef's Gallery

- 150 seated with cocktailing space
- 180 seated max capacity
- 250 reception style
- \$16,000 food & beverage minimum

## **Terrace Gallery**

- 120 seated with cocktailing space
- 160 seated max capacity
- 200 reception style
- \$12,000 food & beverage minimum

## **Chef's Gallery**

- 30 seated with cocktailing space
- 40 seated max capacity
- 50 reception style
- \$3,000 food & beverage minimum

#### Galerie de Galatoire

Main & Chef's Gallery

- 270 seated with cocktailing space
- 380 seated max capacity (seating in all three spaces)
- 450 reception style
- \$28,000 food & beverage minimum





# Galerie de Galatoire Entrance









## Galerie de Galatoire Chef's Gallery







# Galerie de Galatoire



**Outdoor Terrace**