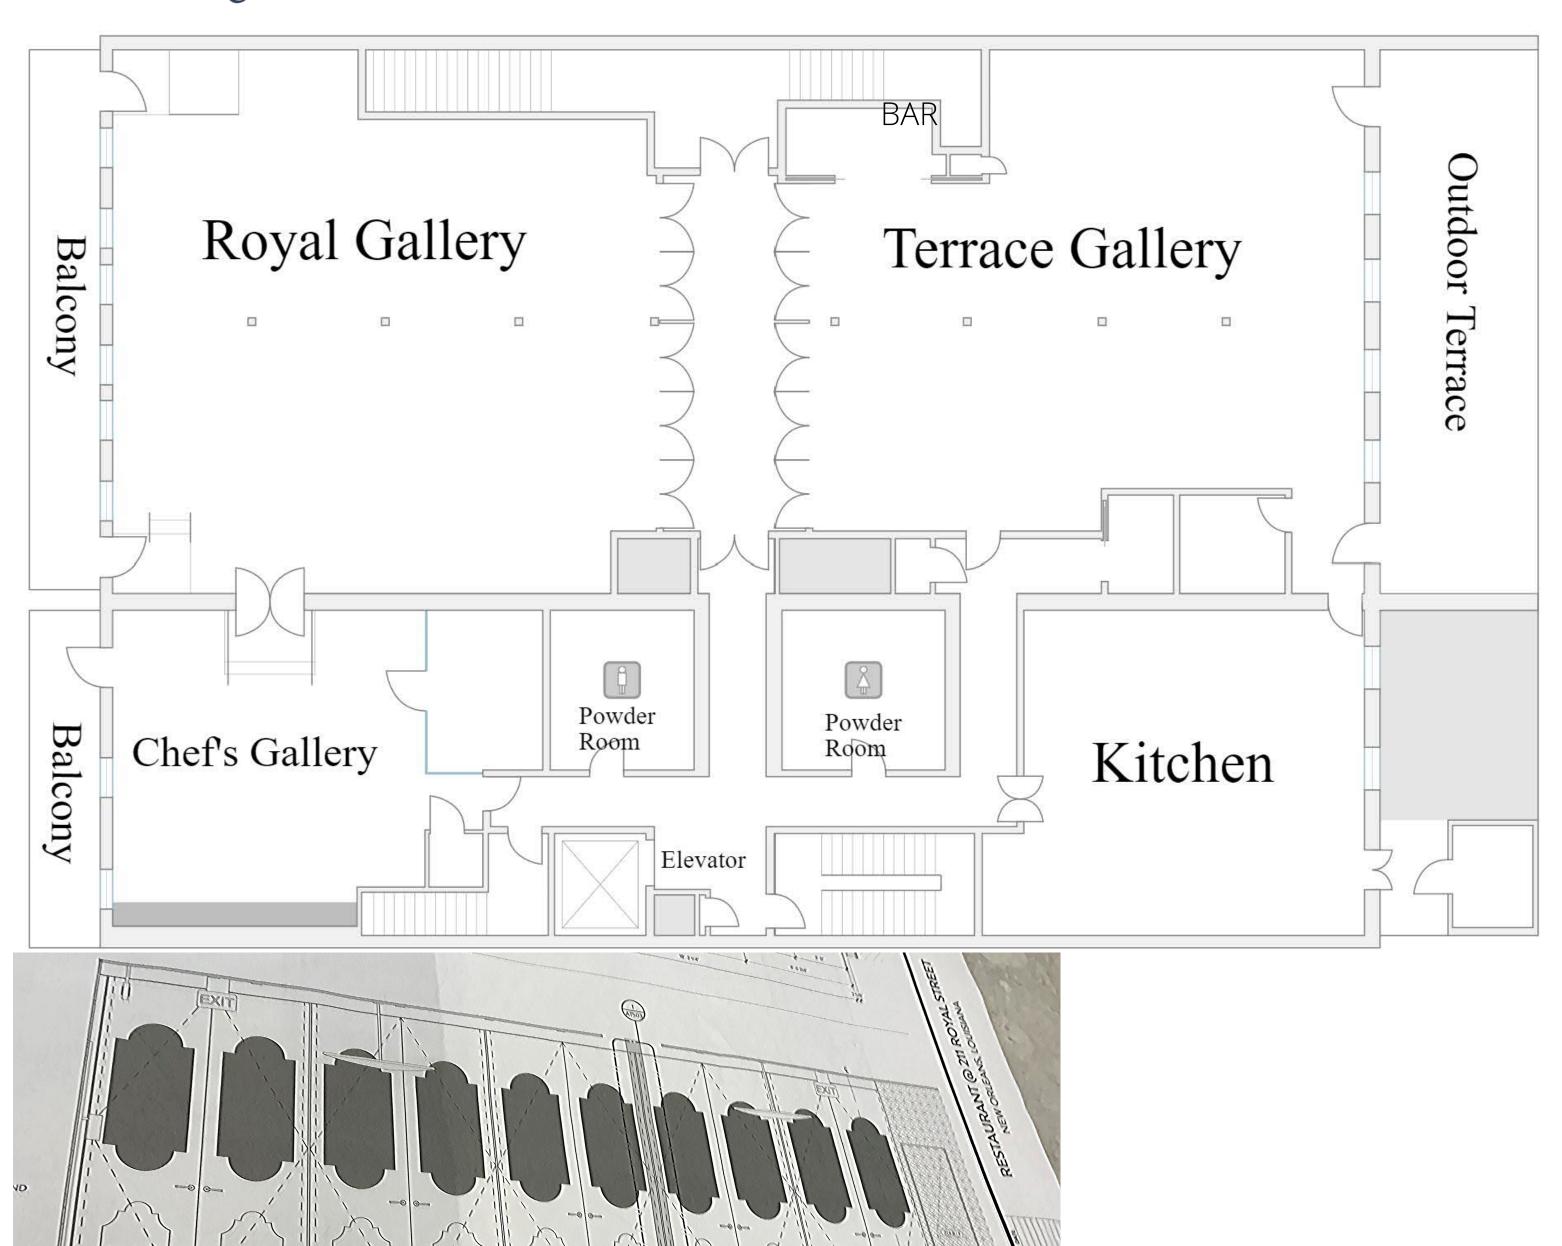

## **Royal Gallery**

- 130 seated with cocktailing space
- 180 seated max capacity
- 200 reception style
- \$13,000 food & beverage minimum

#### **Main Gallery**

Royal & Terrace Gallery

- 250 seated with cocktailing space
- 340 seated max capacity
- 400 reception style
- \$25,000 food & beverage minimum

## Royal & Chef's Gallery

- 150 seated with cocktailing space
- 180 seated max capacity
- 250 reception style
- \$16,000 food & beverage minimum

## **Terrace Gallery**

- 120 seated with cocktailing space
- 160 seated max capacity
- 200 reception style
- \$12,000 food & beverage minimum

## **Chef's Gallery**

- 30 seated with cocktailing space
- 40 seated max capacity
- 50 reception style
- \$3,000 food & beverage minimum

#### Galerie de Galatoire

Main & Chef's Gallery

- 270 seated with cocktailing space
- 380 seated max capacity (seating in all three spaces)
- 450 reception style
- \$28,000 food & beverage minimum